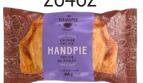

Apple, Pork & Bacon 26829

Bacon Cheeseburger 26461

BBQ Pulled Pork 26460

Beet, Corn & Goat Cheese 26467

(vegetarian)

Braised Beef & Mozzarella 26300

Cheesy Potato & Onion 26299

(vegetarian)